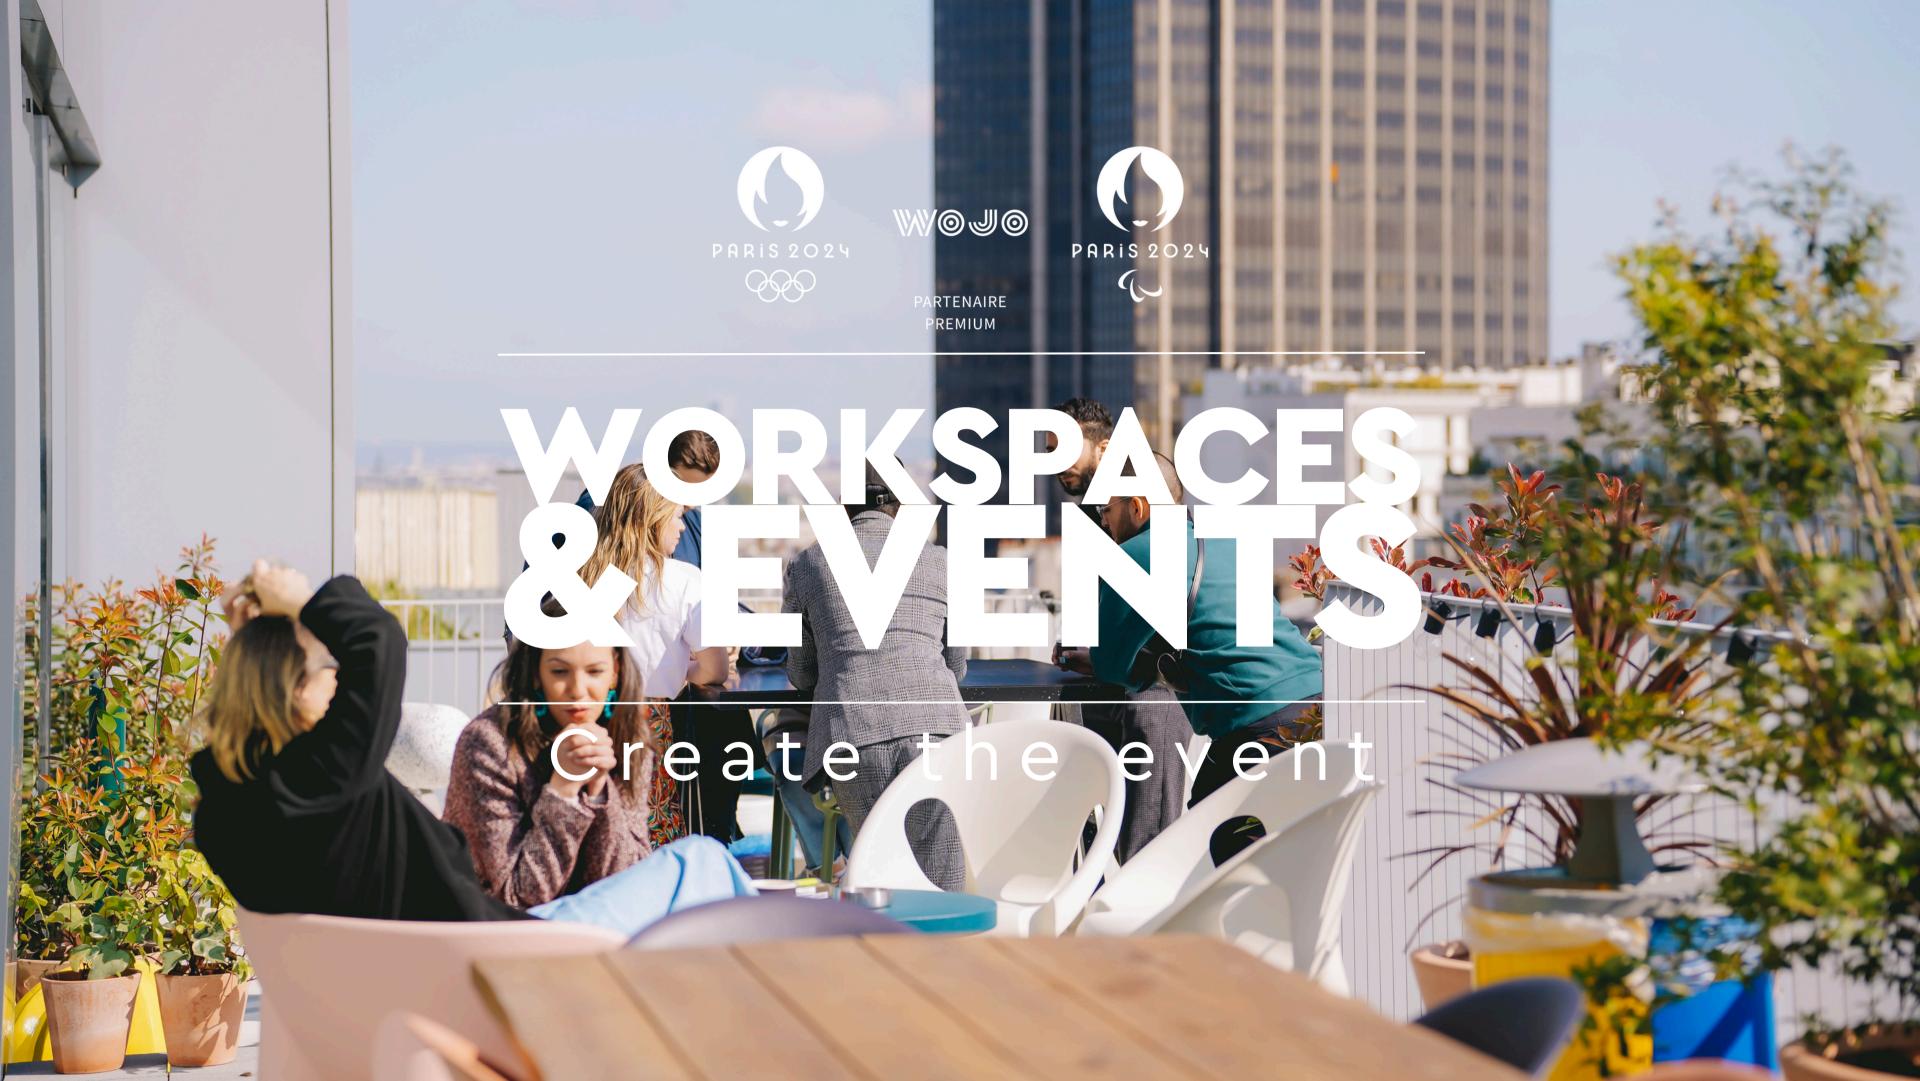

## **Event spaces**

## To organise your events close to the Olympic zones.

#### Need a workspace for your team ?

Choose from over 300 meeting rooms, rooftops and event spaces.

With personalised support for 20 to 300 people :

- Tailor-made F&B services
- Organisation of your parties : lighting, sound system, DJ set, private concerts, etc.
- Entertainment, workshops for seminars, team building...