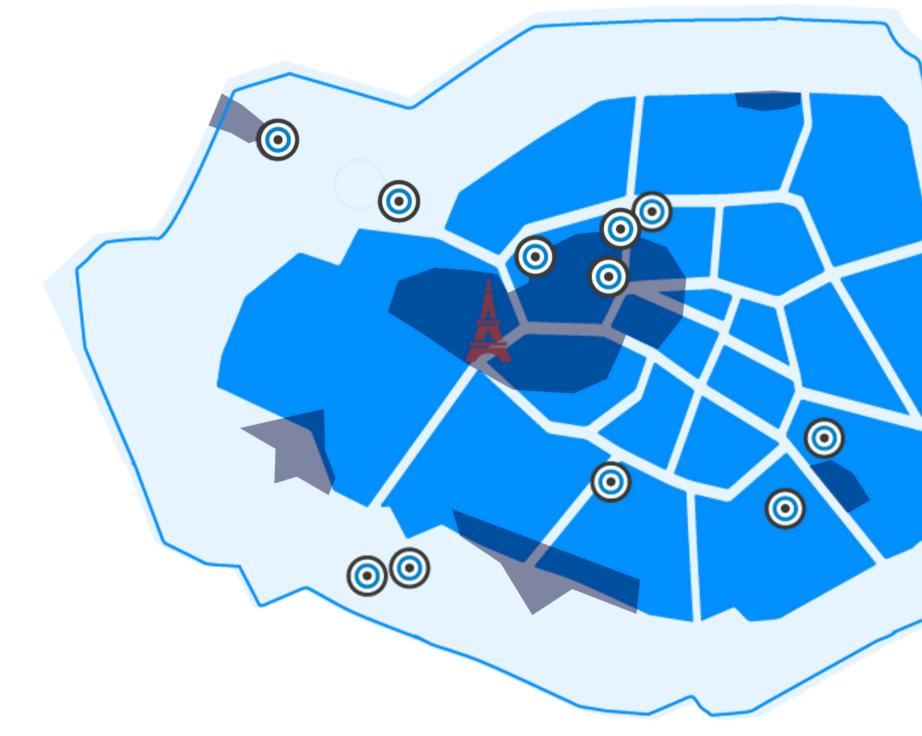

## Areas close to the Olympic zones

#### Paris and surrounding area

🔘 Wojo sites

<u></u>

Olympic and paralympic zones

Site with terrace, rooftop and/or garden

Wojo Issy-les-MoulineauxWojo Cœur DéfenseWojo Gare de LyonWojo Neuilly-sur-SeineWojo Champs-ÉlyséesWojo Saint-LazareWojo MadeleineWojo BnFWojo PigalleWojo Montparnasse