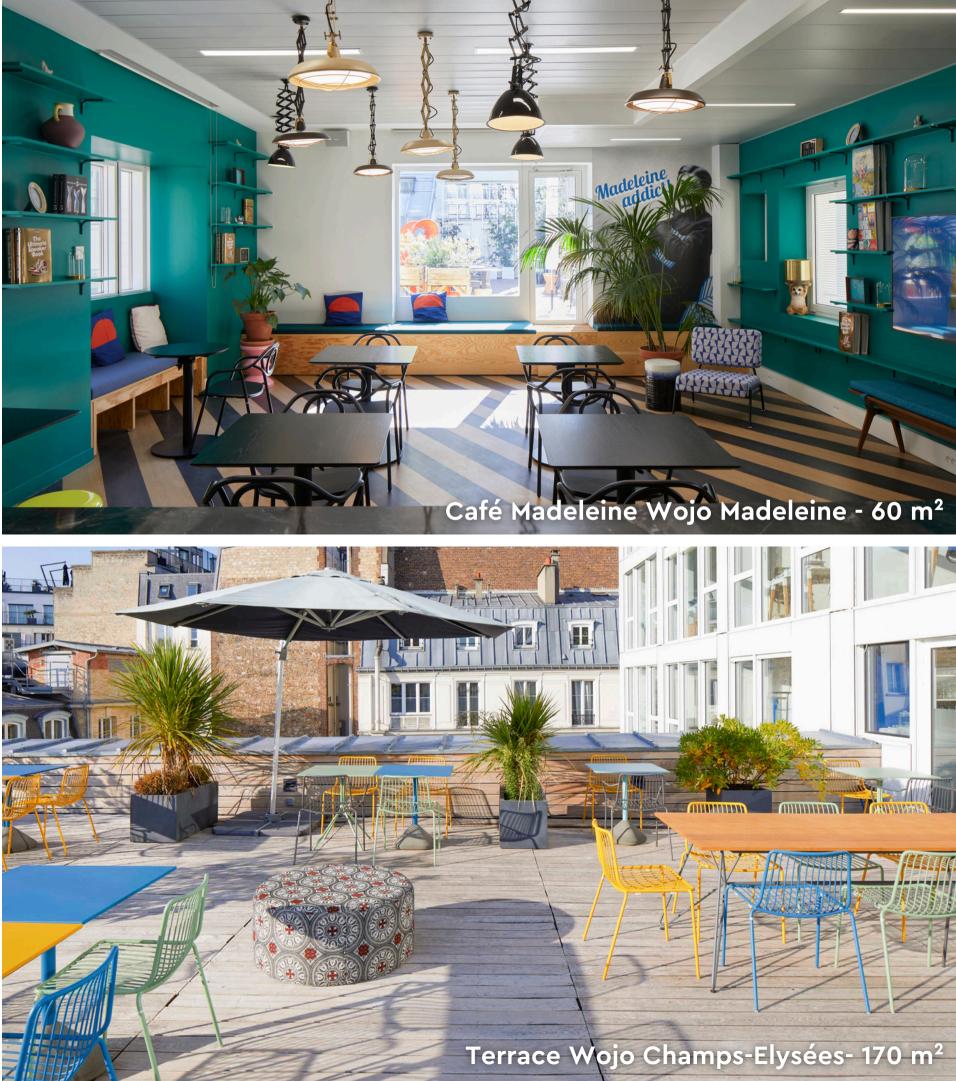

#### Paris and surrounding area

🔘 Wojo sites

<u></u>

Olympic and paralympic zones

Site with terrace, rooftop and/or garden

Wojo Issy-les-MoulineauxWojo Cœur DéfenseWojo Gare de LyonWojo Neuilly-sur-SeineWojo Champs-ÉlyséesWojo Saint-LazareWojo MadeleineWojo BnFWojo PigalleWojo Montparnasse