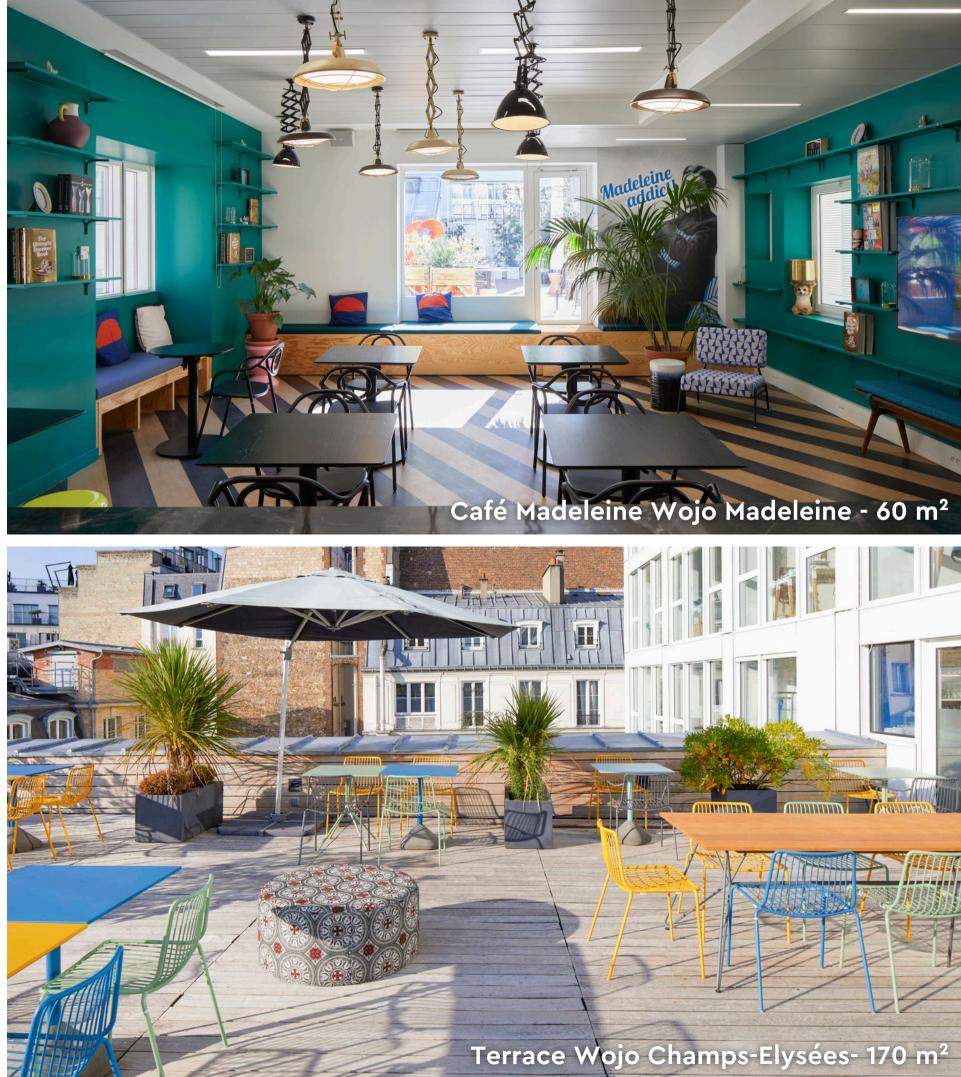

#### Paris and surrounding area

🔘 Wojo sites

<u></u>

Olympic and paralympic zones

Site with terrace, rooftop and/or garden

Wojo Issy-les-MoulineauxWojo Cœur DéfenseWojo Gare de LyonWojo Neuilly-sur-SeineWojo Champs-ÉlyséesWojo Saint-LazareWojo MadeleineWojo BnFWojo PigalleWojo Montparnasse