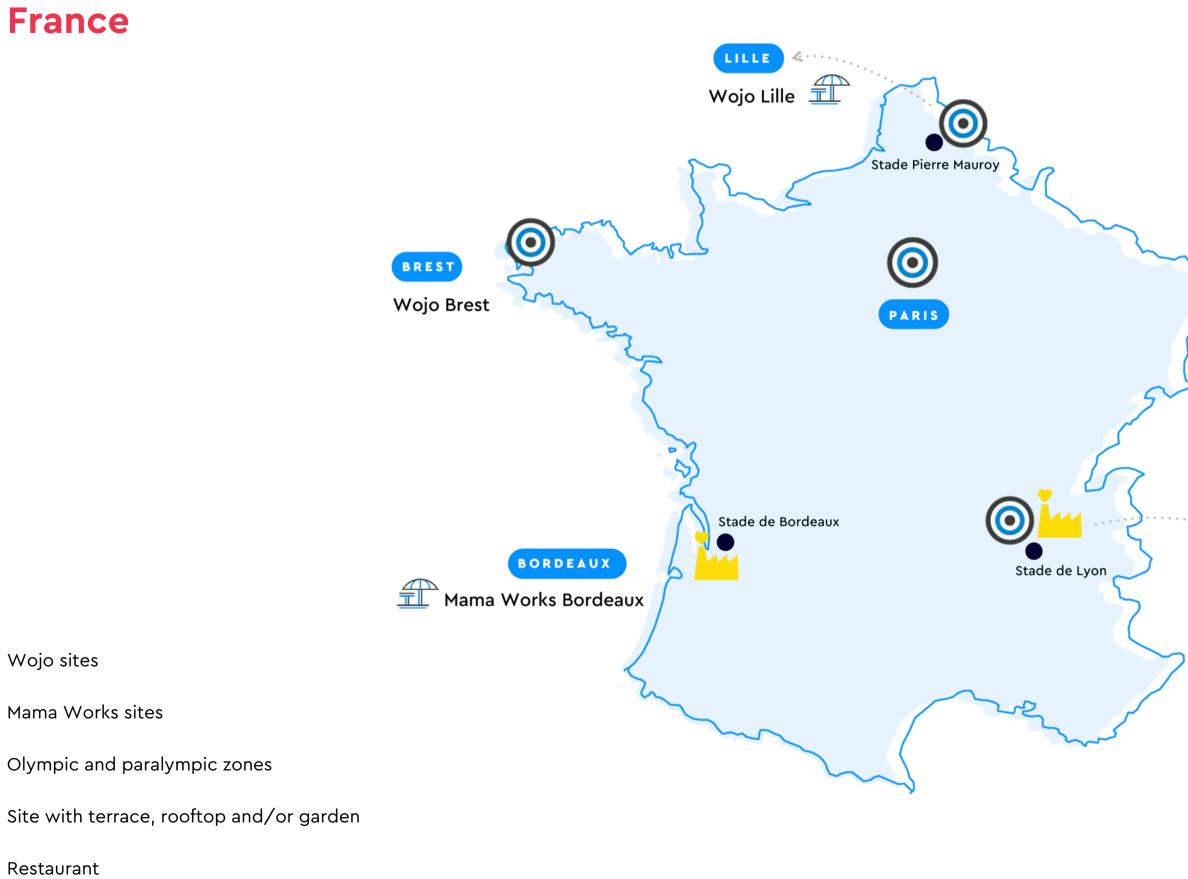

### Areas close to the Olympic zones

France

Wojo sites

 $\bigcirc$ 

LYON Wojo Lyon Part-Dieu 🏦 Wojo Lyon Grand Hôtel-Dieu Mama Works Lyon 🏦 Modjo Lyon Part-Dieu

PARTENAIRE PREMIUM